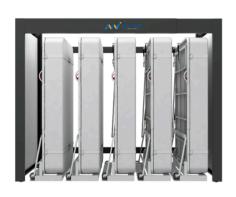

# FUNCTIONAL MATTRESS DISPLAY SYSTEM

Capability of quick mattress switching.

Mattress Size

90x190

### **Technical Specifications**

| Mattress<br>Size | H <sub>x</sub> | $D_{1X}$             | D <sub>2X</sub>      | L <sub>x</sub> |
|------------------|----------------|----------------------|----------------------|----------------|
| 90x180           | H-10cm         | $D_{1}$              | D <sub>2</sub>       | L              |
| 90x200           | H+10cm         | D <sub>1</sub>       | D <sub>2</sub>       | L              |
| 100x190          | Н              | D <sub>1</sub> +10cm | D <sub>2</sub> +20cm | L              |
| 100x200          | H+10cm         | D <sub>1</sub> +10cm | D <sub>2</sub> +20cm | L              |

Please, contact sales represantatives for the systems suitable for different mattress sizes.

| Code                | Capacity | н   | D1  | D2  | L   |
|---------------------|----------|-----|-----|-----|-----|
|                     |          | cm  | cm  | cm  | cm  |
| ART-UYK-OYS-103-000 | 3        | 240 | 145 | 253 | 170 |
| ART-UYK-OYS-104-000 | 4        | 240 | 145 | 253 | 205 |
| ART-UYK-OYS-105-000 | 5        | 240 | 145 | 253 | 240 |
| ART-UYK-OYS-106-000 | 6        | 240 | 145 | 253 | 275 |
| ART-UYK-OYS-107-000 | 7        | 240 | 145 | 253 | 310 |
| ART-UYK-OYS-108-000 | 8        | 240 | 145 | 253 | 345 |
| ART-UYK-OYS-109-000 | 9        | 240 | 145 | 253 | 380 |
| ART-UYK-OYS-110-000 | 10       | 240 | 145 | 253 | 415 |