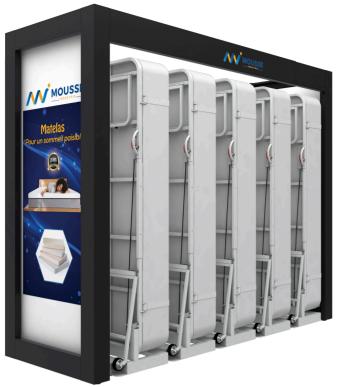

# OPTIONAL MATTRESS DISPLAY SYSTEM

Capability of quick mattress switching.

Mattress Size

90x190

### **Technical Specifications**

| Mattress<br>Size | $H_{x}$ | $D_{1X}$             | D <sub>2X</sub>      | L <sub>x</sub> |
|------------------|---------|----------------------|----------------------|----------------|
| 90x180           | H-10cm  | $D_{1}$              | D <sub>2</sub>       | L              |
| 90x200           | H+10cm  | D <sub>1</sub>       | D <sub>2</sub>       | L              |
| 100x190          | Н       | D <sub>1</sub> +10cm | D <sub>2</sub> +20cm | L              |
| 100x200          | H+10cm  | D <sub>1</sub> +10cm | D <sub>2</sub> +20cm | L              |

Please, contact sales represantatives for the systems suitable for different mattress sizes.

| Code                | Capacity |     | D1  | D2  | L   |
|---------------------|----------|-----|-----|-----|-----|
|                     |          | cm  | cm  | cm  | cm  |
| ART-UYK-OYS-103-000 | 3        | 240 | 145 | 253 | 170 |
| ART-UYK-OYS-104-000 | 4        | 240 | 145 | 253 | 205 |
| ART-UYK-OYS-105-000 | 5        | 240 | 145 | 253 | 240 |
| ART-UYK-OYS-106-000 | 6        | 240 | 145 | 253 | 275 |
| ART-UYK-OYS-107-000 | 7        | 240 | 145 | 253 | 310 |
| ART-UYK-OYS-108-000 | 8        | 240 | 145 | 253 | 345 |
| ART-UYK-OYS-109-000 | 9        | 240 | 145 | 253 | 380 |
| ART-UYK-OYS-110-000 | 10       | 240 | 145 | 253 | 415 |