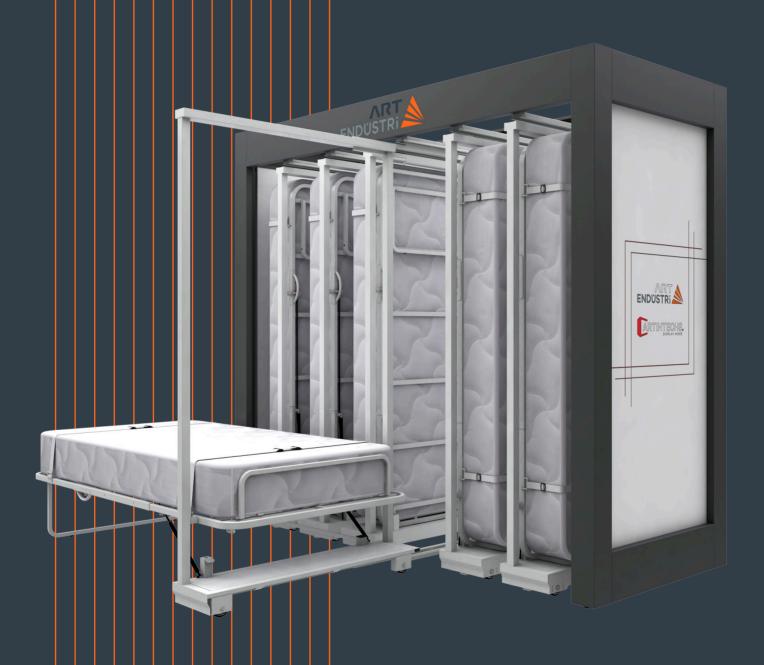

# CATRESS DISPLAY SYSTEMS

Optional Mattress
Display System

Functional Mattress Display System

Modular Mattress Display System

| Model Statement            | CONSISTS OF DEPENDENT OUTER CASE AND INTERIOR MECHANISMS. |
|----------------------------|-----------------------------------------------------------|
| Mechanism Type             | BASIC MODEL                                               |
| Case Type                  | FIXED SIZE                                                |
| Ground Usage               | MAXIMUM GROUND USAGE                                      |
| Depth for 90x190 Mattress  | 145 CM                                                    |
| Height for 90x190 Mattress | 240 CM                                                    |
| Mattress Mounting Type     | ADJUSTABLE FABRIC BELT                                    |
| Weight Balancing System    | GAS SPRING                                                |

# OPTIONAL MATTRESS DISPLAY SYSTEM

Capability of quick mattress switching.

Mattress Size

90x190

# FUNCTIONAL MATTRESS DISPLAY SYSTEM

Capability of quick mattress switching.

Mattress Size

90x190

# MODULAR MATTRESS DISPLAY SYSTEM

Capability of quick mattress switching.

**Mattress Size** 

90x190