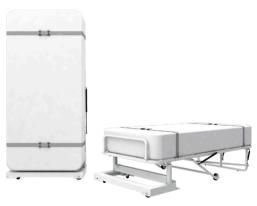

# CATRESS DISPLAY SYSTEMS

Optional Mattress
Display System

Functional Mattress Display System

Modular Mattress Display System

| Model Statement            | CONSISTS OF DEPENDENT OUTER CASE AND INTERIOR MECHANISMS. |
|----------------------------|-----------------------------------------------------------|
| Mechanism Type             | BASIC MODEL                                               |
| Case Type                  | FIXED SIZE                                                |
| Ground Usage               | MAXIMUM GROUND USAGE                                      |
| Depth for 90x190 Mattress  | 145 CM                                                    |
| Height for 90x190 Mattress | 240 CM                                                    |
| Mattress Mounting Type     | ADJUSTABLE FABRIC BELT                                    |
| Weight Balancing System    | GAS SPRING                                                |

| Model Statement            | CONSISTS OF DEPENDENT OUTER CASE AND INTERIOR MECHANISMS. |
|----------------------------|-----------------------------------------------------------|
| Mechanism Type             | TELESCOPIC GUIDE RAIL SYSTEM                              |
| Case Type                  | FIXED SIZE                                                |
| Ground Usage               | MEDIAL GROUND USAGE                                       |
| Depth for 90x190 Mattress  | 110 CM                                                    |
| Height for 90x190 Mattress | 240 CM                                                    |
| Mattress Mounting Type     | ADJUSTABLE FABRIC BELT                                    |
| Weight Balancing System    | GAS SPRING                                                |

**Model Statement** CONSISTS OF DEPENDENT MECHANISM WITH OR WITHOUT OUTER CASE. **INDEPENDENT MECHANISM** Mechanism Type **ADJUSTABLE SIZE OF LENGTH** Case Type MINIMUM GROUND USAGE. **Ground Usage** 220 CM WITH OUTER CASE, 205 CM WITHOUT CASE A.K.A MECH. ONLY Depth for 90x190 Mattress 240 CM Height for 90x190 Mattress **ADJUSTABLE FABRIC BELT Mattress Mounting Type GAS SPRING Weight Balancing System** 