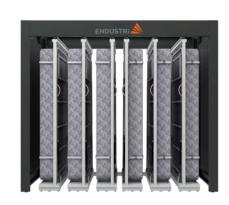

# MODULAR MATTRESS DISPLAY SYSTEM

Capability of quick mattress switching.

**Mattress Size** 

90x190

### **Technical Specifications**

| Mattress<br>Size | Нх     | $D_{1X}$             | D <sub>2X</sub>      | L <sub>x</sub> |
|------------------|--------|----------------------|----------------------|----------------|
| 90x180           | H-10cm | $D_{1}$              | D <sub>2</sub>       | L              |
| 90x200           | H+10cm | D <sub>1</sub>       | D <sub>2</sub>       | L              |
| 100x190          | Н      | D <sub>1</sub> +10cm | D <sub>2</sub> +20cm | L              |
| 100x200          | H+10cm | D <sub>1</sub> +10cm | D <sub>2</sub> +20cm | L              |

Please, contact sales represantatives for the systems suitable for different mattress sizes.

| Code                | Capacity | Н   | D1  | D2  | L   |
|---------------------|----------|-----|-----|-----|-----|
|                     |          | cm  | cm  | cm  | cm  |
| ART-UYK-OYS-103-000 | 3        | 240 | 145 | 253 | 170 |
| ART-UYK-OYS-104-000 | 4        | 240 | 145 | 253 | 205 |
| ART-UYK-OYS-105-000 | 5        | 240 | 145 | 253 | 240 |
| ART-UYK-OYS-106-000 | 6        | 240 | 145 | 253 | 275 |
| ART-UYK-OYS-107-000 | 7        | 240 | 145 | 253 | 310 |
| ART-UYK-OYS-108-000 | 8        | 240 | 145 | 253 | 345 |
| ART-UYK-OYS-109-000 | 9        | 240 | 145 | 253 | 380 |
| ART-UYK-OYS-110-000 | 10       | 240 | 145 | 253 | 415 |