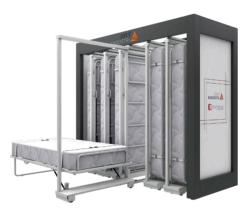

# CATRESS DISPLAY SYSTEMS

Optional Mattress
Display System

Functional Mattress Display System

Modular Mattress Display System

| Model Statement            | CONSISTS OF DEPENDENT OUTER CASE AND INTERIOR MECHANISMS. |
|----------------------------|-----------------------------------------------------------|
| Mechanism Type             | BASIC MODEL                                               |
| Case Type                  | FIXED SIZE                                                |
| Ground Usage               | MAXIMUM GROUND USAGE                                      |
| Depth for 90x190 Mattress  | 145 CM                                                    |
| Height for 90x190 Mattress | 240 CM                                                    |
| Mattress Mounting Type     | ADJUSTABLE FABRIC BELT                                    |
| Weight Balancing System    | GAS SPRING                                                |