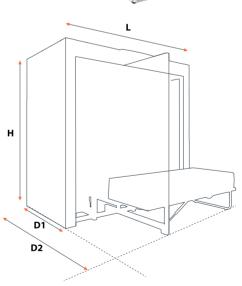

# OPTIONAL MATTRESS DISPLAY SYSTEM

Capability of quick mattress switching.

Mattress Size

90x190

### **Technical Specifications**

| Mattress<br>Size | $H_{x}$ | $D_{1X}$             | D <sub>2X</sub>      | L <sub>x</sub> |
|------------------|---------|----------------------|----------------------|----------------|
| 90x180           | H-10cm  | $D_{1}$              | D <sub>2</sub>       | L              |
| 90x200           | H+10cm  | D <sub>1</sub>       | D <sub>2</sub>       | L              |
| 100x190          | Н       | D <sub>1</sub> +10cm | D <sub>2</sub> +20cm | L              |
| 100x200          | H+10cm  | D <sub>1</sub> +10cm | D <sub>2</sub> +20cm | L              |

Please, contact sales represantatives for the systems suitable for different mattress sizes.

| Code                | Capacity |     | D1  | D2  | L   |
|---------------------|----------|-----|-----|-----|-----|
|                     |          | cm  | cm  | cm  | cm  |
| ART-UYK-OYS-103-000 | 3        | 240 | 145 | 253 | 170 |
| ART-UYK-OYS-104-000 | 4        | 240 | 145 | 253 | 205 |
| ART-UYK-OYS-105-000 | 5        | 240 | 145 | 253 | 240 |
| ART-UYK-OYS-106-000 | 6        | 240 | 145 | 253 | 275 |
| ART-UYK-OYS-107-000 | 7        | 240 | 145 | 253 | 310 |
| ART-UYK-OYS-108-000 | 8        | 240 | 145 | 253 | 345 |
| ART-UYK-OYS-109-000 | 9        | 240 | 145 | 253 | 380 |
| ART-UYK-OYS-110-000 | 10       | 240 | 145 | 253 | 415 |