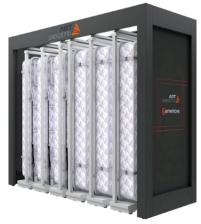

# CATRESS DISPLAY SYSTEMS

Optional Mattress
Display System

Functional Mattress Display System

Modular Mattress Display System

| Model Statement            | CONSISTS OF DEPENDENT OUTER CASE AND INTERIOR MECHANISMS. |
|----------------------------|-----------------------------------------------------------|
| Mechanism Type             | BASIC MODEL                                               |
| Case Type                  | FIXED SIZE                                                |
| Ground Usage               | MAXIMUM GROUND USAGE                                      |
| Depth for 90x190 Mattress  | 145 CM                                                    |
| Height for 90x190 Mattress | 240 CM                                                    |
| Mattress Mounting Type     | ADJUSTABLE FABRIC BELT                                    |
| Weight Balancing System    | GAS SPRING                                                |

# OPTIONAL MATTRESS DISPLAY SYSTEM

Capability of quick mattress switching.

Mattress Size

90x190

# FUNCTIONAL MATTRESS DISPLAY SYSTEM

Capability of quick mattress switching.

Mattress Size

90x190

# MODULAR MATTRESS DISPLAY SYSTEM

Capability of quick mattress switching.

**Mattress Size** 

90x190