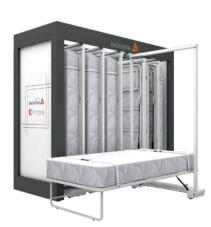

# OPTIONAL MATTRESS DISPLAY SYSTEM

Capability of quick mattress switching.

Mattress Size

90x190

### **Technical Specifications**

| Mattress<br>Size | $H_{x}$ | $D_{1X}$             | D <sub>2X</sub>      | L <sub>x</sub> |
|------------------|---------|----------------------|----------------------|----------------|
| 90x180           | H-10cm  | $D_{1}$              | D <sub>2</sub>       | L              |
| 90x200           | H+10cm  | D <sub>1</sub>       | D <sub>2</sub>       | L              |
| 100x190          | Н       | D <sub>1</sub> +10cm | D <sub>2</sub> +20cm | L              |
| 100x200          | H+10cm  | D <sub>1</sub> +10cm | D <sub>2</sub> +20cm | L              |

Please, contact sales represantatives for the systems suitable for different mattress sizes.

| Code                | Capacity |     | D1  | D2  | L   |
|---------------------|----------|-----|-----|-----|-----|
|                     |          | cm  | cm  | cm  | cm  |
| ART-UYK-OYS-103-000 | 3        | 240 | 145 | 253 | 170 |
| ART-UYK-OYS-104-000 | 4        | 240 | 145 | 253 | 205 |
| ART-UYK-OYS-105-000 | 5        | 240 | 145 | 253 | 240 |
| ART-UYK-OYS-106-000 | 6        | 240 | 145 | 253 | 275 |
| ART-UYK-OYS-107-000 | 7        | 240 | 145 | 253 | 310 |
| ART-UYK-OYS-108-000 | 8        | 240 | 145 | 253 | 345 |
| ART-UYK-OYS-109-000 | 9        | 240 | 145 | 253 | 380 |
| ART-UYK-OYS-110-000 | 10       | 240 | 145 | 253 | 415 |