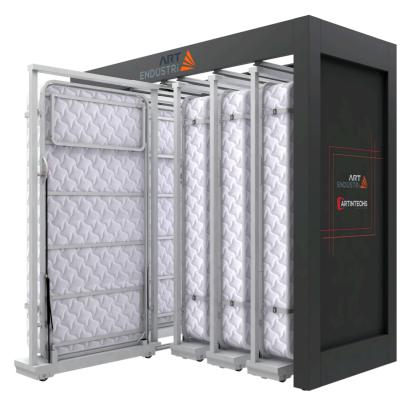

# CATRESS DISPLAY SYSTEMS

Optional Mattress
Display System

Functional Mattress Display System

Modular Mattress Display System

| Model Statement            | CONSISTS OF DEPENDENT OUTER CASE AND INTERIOR MECHANISMS. |
|----------------------------|-----------------------------------------------------------|
| Mechanism Type             | BASIC MODEL                                               |
| Case Type                  | FIXED SIZE                                                |
| Ground Usage               | MAXIMUM GROUND USAGE                                      |
| Depth for 90x190 Mattress  | 145 CM                                                    |
| Height for 90x190 Mattress | 240 CM                                                    |
| Mattress Mounting Type     | ADJUSTABLE FABRIC BELT                                    |
| Weight Balancing System    | GAS SPRING                                                |

# OPTIONAL MATTRESS DISPLAY SYSTEM

Capability of quick mattress switching.

Mattress Size

90x190

# FUNCTIONAL MATTRESS DISPLAY SYSTEM

Capability of quick mattress switching.

Mattress Size

90x190

# MODULAR MATTRESS DISPLAY SYSTEM

Capability of quick mattress switching.

**Mattress Size** 

90x190