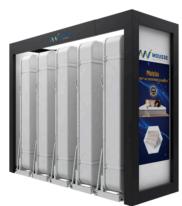

# MODULAR MATTRESS DISPLAY SYSTEM

Capability of quick mattress switching.

**Mattress Size** 

90x190

### **Technical Specifications**

| Mattress<br>Size | Нх     | $D_{1X}$             | D <sub>2X</sub>      | L <sub>x</sub> |
|------------------|--------|----------------------|----------------------|----------------|
| 90x180           | H-10cm | $D_{1}$              | D <sub>2</sub>       | L              |
| 90x200           | H+10cm | D <sub>1</sub>       | D <sub>2</sub>       | L              |
| 100x190          | Н      | D <sub>1</sub> +10cm | D <sub>2</sub> +20cm | L              |
| 100x200          | H+10cm | D <sub>1</sub> +10cm | D <sub>2</sub> +20cm | L              |

Please, contact sales represantatives for the systems suitable for different mattress sizes.

| Code                | Capacity | Н   | D1  | D2  | L   |
|---------------------|----------|-----|-----|-----|-----|
|                     |          | cm  | cm  | cm  | cm  |
| ART-UYK-OYS-103-000 | 3        | 240 | 145 | 253 | 170 |
| ART-UYK-OYS-104-000 | 4        | 240 | 145 | 253 | 205 |
| ART-UYK-OYS-105-000 | 5        | 240 | 145 | 253 | 240 |
| ART-UYK-OYS-106-000 | 6        | 240 | 145 | 253 | 275 |
| ART-UYK-OYS-107-000 | 7        | 240 | 145 | 253 | 310 |
| ART-UYK-OYS-108-000 | 8        | 240 | 145 | 253 | 345 |
| ART-UYK-OYS-109-000 | 9        | 240 | 145 | 253 | 380 |
| ART-UYK-OYS-110-000 | 10       | 240 | 145 | 253 | 415 |