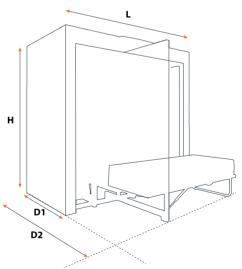

### **Technical Specifications**

| Mattress<br>Size | $H_{x}$ | $D_{1X}$             | D <sub>2X</sub>      | L <sub>x</sub> |
|------------------|---------|----------------------|----------------------|----------------|
| 90x180           | H-10cm  | $D_{1}$              | D <sub>2</sub>       | L              |
| 90x200           | H+10cm  | D <sub>1</sub>       | D <sub>2</sub>       | L              |
| 100x190          | Н       | D <sub>1</sub> +10cm | D <sub>2</sub> +20cm | L              |
| 100x200          | H+10cm  | D <sub>1</sub> +10cm | D <sub>2</sub> +20cm | L              |

### **Technical Specifications**

| Mattress<br>Size | H <sub>x</sub> | $D_{1X}$             | D <sub>2X</sub>      | L <sub>x</sub> |
|------------------|----------------|----------------------|----------------------|----------------|
| 90x180           | H-10cm         | $D_{1}$              | D <sub>2</sub>       | L              |
| 90x200           | H+10cm         | D <sub>1</sub>       | D <sub>2</sub>       | L              |
| 100x190          | Н              | D <sub>1</sub> +10cm | D <sub>2</sub> +20cm | L              |
| 100x200          | H+10cm         | D <sub>1</sub> +10cm | D <sub>2</sub> +20cm | L              |

### **Technical Specifications**

| Mattress<br>Size | Нх     | $D_{1X}$             | D <sub>2X</sub>      | L <sub>x</sub> |
|------------------|--------|----------------------|----------------------|----------------|
| 90x180           | H-10cm | $D_{1}$              | D <sub>2</sub>       | L              |
| 90x200           | H+10cm | D <sub>1</sub>       | D <sub>2</sub>       | L              |
| 100x190          | Н      | D <sub>1</sub> +10cm | D <sub>2</sub> +20cm | L              |
| 100x200          | H+10cm | D <sub>1</sub> +10cm | D <sub>2</sub> +20cm | L              |