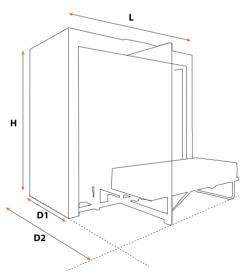

### **Technical Specifications**

| Mattress<br>Size | $H_{x}$ | $D_{1X}$             | D <sub>2X</sub>      | L <sub>x</sub> |
|------------------|---------|----------------------|----------------------|----------------|
| 90x180           | H-10cm  | $D_{1}$              | D <sub>2</sub>       | L              |
| 90x200           | H+10cm  | D <sub>1</sub>       | D <sub>2</sub>       | L              |
| 100x190          | Н       | D <sub>1</sub> +10cm | D <sub>2</sub> +20cm | L              |
| 100x200          | H+10cm  | D <sub>1</sub> +10cm | D <sub>2</sub> +20cm | L              |

### **Technical Specifications**

| Mattress<br>Size | H <sub>x</sub> | $D_{1X}$             | D <sub>2X</sub>      | L <sub>x</sub> |
|------------------|----------------|----------------------|----------------------|----------------|
| 90x180           | H-10cm         | $D_{1}$              | D <sub>2</sub>       | L              |
| 90x200           | H+10cm         | D <sub>1</sub>       | D <sub>2</sub>       | L              |
| 100x190          | Н              | D <sub>1</sub> +10cm | D <sub>2</sub> +20cm | L              |
| 100x200          | H+10cm         | D <sub>1</sub> +10cm | D <sub>2</sub> +20cm | L              |

### **Technical Specifications**

| Mattress<br>Size | Нх     | $D_{1X}$             | D <sub>2X</sub>      | L <sub>x</sub> |
|------------------|--------|----------------------|----------------------|----------------|
| 90x180           | H-10cm | $D_{1}$              | D <sub>2</sub>       | L              |
| 90x200           | H+10cm | D <sub>1</sub>       | D <sub>2</sub>       | L              |
| 100x190          | Н      | D <sub>1</sub> +10cm | D <sub>2</sub> +20cm | L              |
| 100x200          | H+10cm | D <sub>1</sub> +10cm | D <sub>2</sub> +20cm | L              |