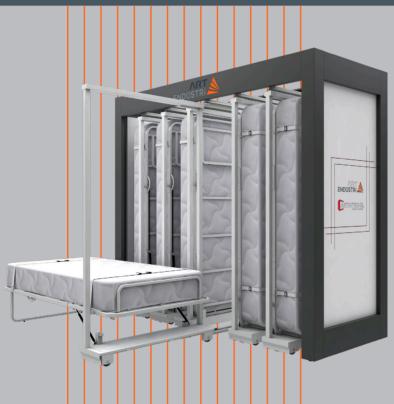

# FUNCTIONAL MATTRESS DISPLAY SYSTEM

Capability of quick mattress switching.

Mattress Size

90x190

### **Technical Specifications**

| Mattress<br>Size | H <sub>x</sub> | $D_{1X}$             | D <sub>2X</sub>      | L <sub>x</sub> |
|------------------|----------------|----------------------|----------------------|----------------|
| 90x180           | H-10cm         | $D_{1}$              | D <sub>2</sub>       | L              |
| 90x200           | H+10cm         | D <sub>1</sub>       | D <sub>2</sub>       | L              |
| 100x190          | Н              | D <sub>1</sub> +10cm | D <sub>2</sub> +20cm | L              |
| 100x200          | H+10cm         | D <sub>1</sub> +10cm | D <sub>2</sub> +20cm | L              |

Please, contact sales represantatives for the systems suitable for different mattress sizes.

| Code                | Capacity | н   | D1  | D2  | L   |
|---------------------|----------|-----|-----|-----|-----|
|                     |          | cm  | cm  | cm  | cm  |
| ART-UYK-OYS-103-000 | 3        | 240 | 145 | 253 | 170 |
| ART-UYK-OYS-104-000 | 4        | 240 | 145 | 253 | 205 |
| ART-UYK-OYS-105-000 | 5        | 240 | 145 | 253 | 240 |
| ART-UYK-OYS-106-000 | 6        | 240 | 145 | 253 | 275 |
| ART-UYK-OYS-107-000 | 7        | 240 | 145 | 253 | 310 |
| ART-UYK-OYS-108-000 | 8        | 240 | 145 | 253 | 345 |
| ART-UYK-OYS-109-000 | 9        | 240 | 145 | 253 | 380 |
| ART-UYK-OYS-110-000 | 10       | 240 | 145 | 253 | 415 |