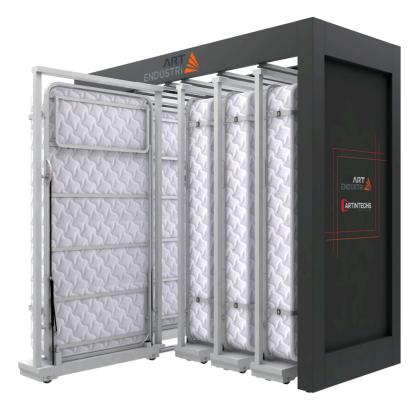

# OPTIONAL MATTRESS DISPLAY SYSTEM

Capability of quick mattress switching.

Mattress Size

90x190

### **Technical Specifications**

| Mattress<br>Size | $H_{x}$ | $D_{1X}$             | D <sub>2X</sub>      | L <sub>x</sub> |
|------------------|---------|----------------------|----------------------|----------------|
| 90x180           | H-10cm  | $D_{1}$              | D <sub>2</sub>       | L              |
| 90x200           | H+10cm  | D <sub>1</sub>       | D <sub>2</sub>       | L              |
| 100x190          | Н       | D <sub>1</sub> +10cm | D <sub>2</sub> +20cm | L              |
| 100x200          | H+10cm  | D <sub>1</sub> +10cm | D <sub>2</sub> +20cm | L              |

Please, contact sales represantatives for the systems suitable for different mattress sizes.

| Code                | Capacity |     | D1  | D2  | L   |
|---------------------|----------|-----|-----|-----|-----|
|                     |          | cm  | cm  | cm  | cm  |
| ART-UYK-OYS-103-000 | 3        | 240 | 145 | 253 | 170 |
| ART-UYK-OYS-104-000 | 4        | 240 | 145 | 253 | 205 |
| ART-UYK-OYS-105-000 | 5        | 240 | 145 | 253 | 240 |
| ART-UYK-OYS-106-000 | 6        | 240 | 145 | 253 | 275 |
| ART-UYK-OYS-107-000 | 7        | 240 | 145 | 253 | 310 |
| ART-UYK-OYS-108-000 | 8        | 240 | 145 | 253 | 345 |
| ART-UYK-OYS-109-000 | 9        | 240 | 145 | 253 | 380 |
| ART-UYK-OYS-110-000 | 10       | 240 | 145 | 253 | 415 |