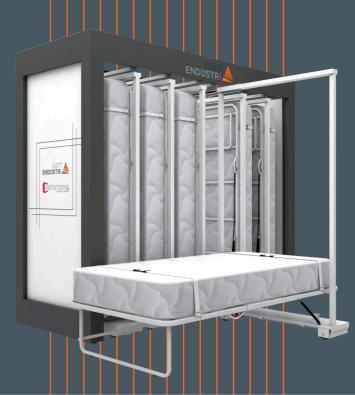

# OPTIONAL MATTRESS DISPLAY SYSTEM

Capability of quick mattress switching.

Mattress Size

90x190

### **Technical Specifications**

| Mattress<br>Size | $H_{x}$ | $D_{1X}$             | D <sub>2X</sub>      | L <sub>x</sub> |
|------------------|---------|----------------------|----------------------|----------------|
| 90x180           | H-10cm  | $D_{1}$              | D <sub>2</sub>       | L              |
| 90x200           | H+10cm  | D <sub>1</sub>       | D <sub>2</sub>       | L              |
| 100x190          | Н       | D <sub>1</sub> +10cm | D <sub>2</sub> +20cm | L              |
| 100x200          | H+10cm  | D <sub>1</sub> +10cm | D <sub>2</sub> +20cm | L              |

Please, contact sales represantatives for the systems suitable for different mattress sizes.

| Code                | Capacity |     | D1  | D2  | L   |
|---------------------|----------|-----|-----|-----|-----|
|                     |          | cm  | cm  | cm  | cm  |
| ART-UYK-OYS-103-000 | 3        | 240 | 145 | 253 | 170 |
| ART-UYK-OYS-104-000 | 4        | 240 | 145 | 253 | 205 |
| ART-UYK-OYS-105-000 | 5        | 240 | 145 | 253 | 240 |
| ART-UYK-OYS-106-000 | 6        | 240 | 145 | 253 | 275 |
| ART-UYK-OYS-107-000 | 7        | 240 | 145 | 253 | 310 |
| ART-UYK-OYS-108-000 | 8        | 240 | 145 | 253 | 345 |
| ART-UYK-OYS-109-000 | 9        | 240 | 145 | 253 | 380 |
| ART-UYK-OYS-110-000 | 10       | 240 | 145 | 253 | 415 |