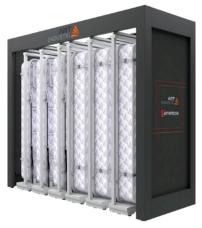

# FUNCTIONAL MATTRESS DISPLAY SYSTEM

Capability of quick mattress switching.

Mattress Size

90x190

### **Technical Specifications**

| Mattress<br>Size | H <sub>x</sub> | $D_{1X}$             | D <sub>2X</sub>      | L <sub>x</sub> |
|------------------|----------------|----------------------|----------------------|----------------|
| 90x180           | H-10cm         | $D_{1}$              | D <sub>2</sub>       | L              |
| 90x200           | H+10cm         | D <sub>1</sub>       | D <sub>2</sub>       | L              |
| 100x190          | Н              | D <sub>1</sub> +10cm | D <sub>2</sub> +20cm | L              |
| 100x200          | H+10cm         | D <sub>1</sub> +10cm | D <sub>2</sub> +20cm | L              |

Please, contact sales represantatives for the systems suitable for different mattress sizes.

| Code                | Capacity | н   | D1  | D2  | L   |
|---------------------|----------|-----|-----|-----|-----|
|                     |          | cm  | cm  | cm  | cm  |
| ART-UYK-OYS-103-000 | 3        | 240 | 145 | 253 | 170 |
| ART-UYK-OYS-104-000 | 4        | 240 | 145 | 253 | 205 |
| ART-UYK-OYS-105-000 | 5        | 240 | 145 | 253 | 240 |
| ART-UYK-OYS-106-000 | 6        | 240 | 145 | 253 | 275 |
| ART-UYK-OYS-107-000 | 7        | 240 | 145 | 253 | 310 |
| ART-UYK-OYS-108-000 | 8        | 240 | 145 | 253 | 345 |
| ART-UYK-OYS-109-000 | 9        | 240 | 145 | 253 | 380 |
| ART-UYK-OYS-110-000 | 10       | 240 | 145 | 253 | 415 |