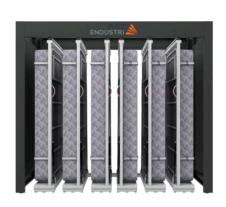

# CATRESS DISPLAY SYSTEMS

Optional Mattress
Display System

Functional Mattress Display System

Modular Mattress Display System

| Model Statement            | CONSISTS OF DEPENDENT OUTER CASE AND INTERIOR MECHANISMS. |
|----------------------------|-----------------------------------------------------------|
| Mechanism Type             | BASIC MODEL                                               |
| Case Type                  | FIXED SIZE                                                |
| Ground Usage               | MAXIMUM GROUND USAGE                                      |
| Depth for 90x190 Mattress  | 145 CM                                                    |
| Height for 90x190 Mattress | 240 CM                                                    |
| Mattress Mounting Type     | ADJUSTABLE FABRIC BELT                                    |
| Weight Balancing System    | GAS SPRING                                                |

COLORS ( )