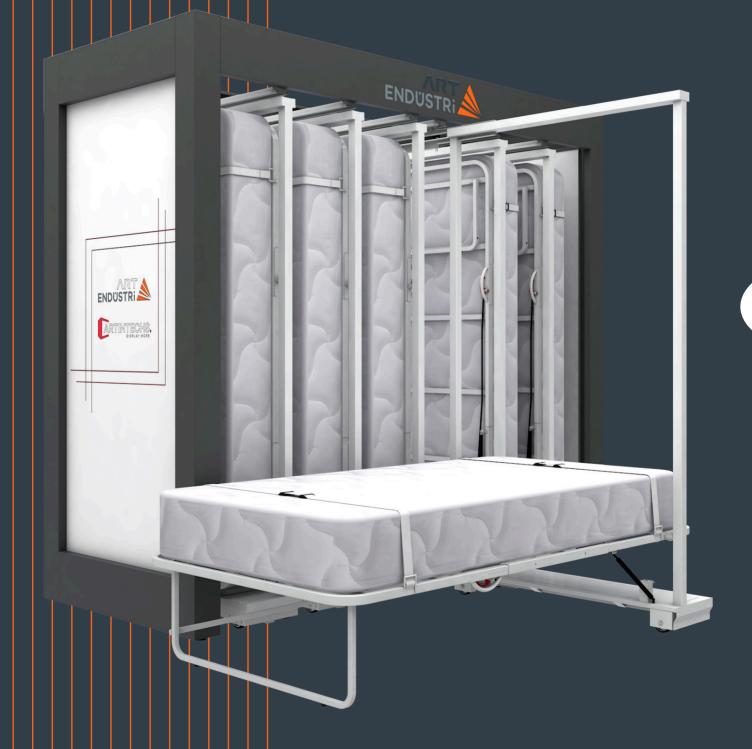

# CATRESS DISPLAY SYSTEMS

Optional Mattress
Display System

Functional Mattress Display System

Modular Mattress Display System

| Model Statement            | CONSISTS OF DEPENDENT OUTER CASE AND INTERIOR MECHANISMS. |
|----------------------------|-----------------------------------------------------------|
| Mechanism Type             | BASIC MODEL                                               |
| Case Type                  | FIXED SIZE                                                |
| Ground Usage               | MAXIMUM GROUND USAGE                                      |
| Depth for 90x190 Mattress  | 145 CM                                                    |
| Height for 90x190 Mattress | 240 CM                                                    |
| Mattress Mounting Type     | ADJUSTABLE FABRIC BELT                                    |
| Weight Balancing System    | GAS SPRING                                                |

| Model Statement            | CONSISTS OF DEPENDENT OUTER CASE AND INTERIOR MECHANISMS. |
|----------------------------|-----------------------------------------------------------|
| Mechanism Type             | TELESCOPIC GUIDE RAIL SYSTEM                              |
| Case Type                  | FIXED SIZE                                                |
| Ground Usage               | MEDIAL GROUND USAGE                                       |
| Depth for 90x190 Mattress  | 110 CM                                                    |
| Height for 90x190 Mattress | 240 CM                                                    |
| Mattress Mounting Type     | ADJUSTABLE FABRIC BELT                                    |
| Weight Balancing System    | GAS SPRING                                                |

**Model Statement** CONSISTS OF DEPENDENT MECHANISM WITH OR WITHOUT OUTER CASE. **INDEPENDENT MECHANISM** Mechanism Type **ADJUSTABLE SIZE OF LENGTH** Case Type MINIMUM GROUND USAGE. **Ground Usage** 220 CM WITH OUTER CASE, 205 CM WITHOUT CASE A.K.A MECH. ONLY Depth for 90x190 Mattress 240 CM Height for 90x190 Mattress **ADJUSTABLE FABRIC BELT Mattress Mounting Type GAS SPRING Weight Balancing System** 