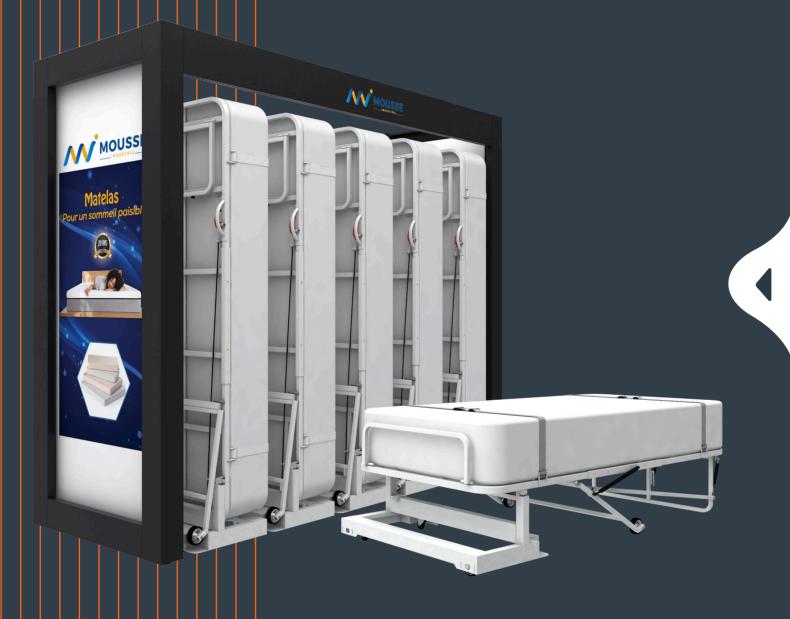

# FUNCTIONAL MATTRESS DISPLAY SYSTEM

Capability of quick mattress switching.

Mattress Size

90x190