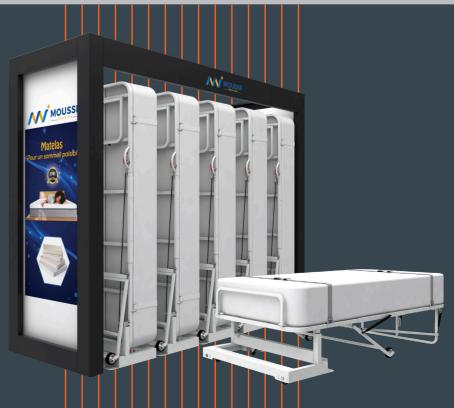

# MODULAR MATTRESS DISPLAY SYSTEM

Capability of quick mattress switching.

**Mattress Size** 

90x190

### **Technical Specifications**

| Mattress<br>Size | Нх     | $D_{1X}$             | D <sub>2X</sub>      | L <sub>x</sub> |
|------------------|--------|----------------------|----------------------|----------------|
| 90x180           | H-10cm | $D_{1}$              | D <sub>2</sub>       | L              |
| 90x200           | H+10cm | D <sub>1</sub>       | D <sub>2</sub>       | L              |
| 100x190          | Н      | D <sub>1</sub> +10cm | D <sub>2</sub> +20cm | L              |
| 100x200          | H+10cm | D <sub>1</sub> +10cm | D <sub>2</sub> +20cm | L              |

Please, contact sales represantatives for the systems suitable for different mattress sizes.

| Code                | Capacity | Н   | D1  | D2  | L   |
|---------------------|----------|-----|-----|-----|-----|
|                     |          | cm  | cm  | cm  | cm  |
| ART-UYK-OYS-103-000 | 3        | 240 | 145 | 253 | 170 |
| ART-UYK-OYS-104-000 | 4        | 240 | 145 | 253 | 205 |
| ART-UYK-OYS-105-000 | 5        | 240 | 145 | 253 | 240 |
| ART-UYK-OYS-106-000 | 6        | 240 | 145 | 253 | 275 |
| ART-UYK-OYS-107-000 | 7        | 240 | 145 | 253 | 310 |
| ART-UYK-OYS-108-000 | 8        | 240 | 145 | 253 | 345 |
| ART-UYK-OYS-109-000 | 9        | 240 | 145 | 253 | 380 |
| ART-UYK-OYS-110-000 | 10       | 240 | 145 | 253 | 415 |